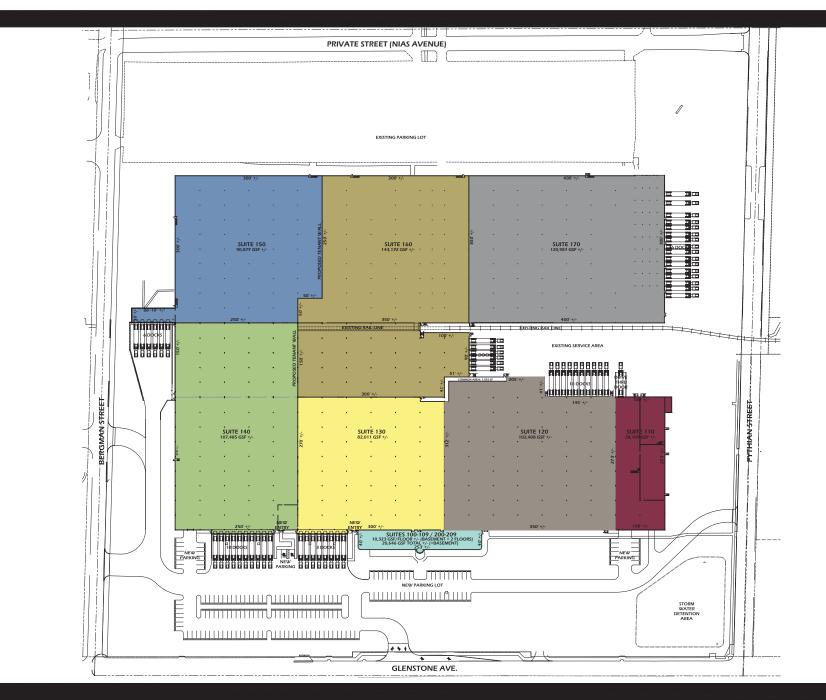

## SOLO BUILDING

1100 N. GLENSTONE, SPRINGFIELD, MO Warehouse & Office Space LEASE RATES: \$4.25 to \$4.75 GROSS

Suite 150 90,800 S/F Whs/Mfg \$4.50 s/f Gross

Suite 160 142,141 S/F Whs/Mfg \$4.25 s/f Gross

Upper Offices 15,000 S/F Suite 170 120,981 S/F

**LEASED** 

Upper Offices 000~15,000 S/F

Suite 140 110,658 S/F

**LEASED** 

Suite 130 81,693 S/F \$4.75 s/f Gross

Suite 120 103,038 S/F Whs/Mfg \$4.75 s/f Gross

Office Suites 100~200 10,000 - 20,000 S/F

1540 West Battlefield ~ Springfield, MO 65807  $417.862.9100 \sim www.warrendavisproperties.com$ 

**LEASE PLAN** Scale: 1"=60'-0" March 16, 2015

| uite 110      | 28,109  | qsf + |
|---------------|---------|-------|
| uite 120      | 102,408 | gsf + |
| iuite 130     | 82,011  | gsf + |
| uite 140      | 107,485 | qsf + |
| uite 150      | 90,877  | qsf + |
| uite 160      | 143,172 | qsf + |
| uite 170      | 120,981 | qsf + |
| ommon Area    | 1,925   | qsf + |
| Office Suites | 30,969  | gsf + |
| Total:        | 707,937 | gsf + |
|               |         |       |