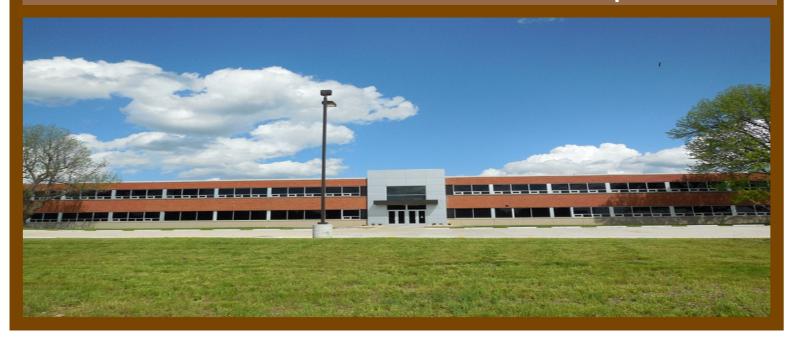

## SOLO BUILDING

1100 N. Glenstone ~ Springfield ~ MO

Available Space: 417,672 Sq. Ft.

Divisible: 81,693 ~ 417,672 Sq. Ft.

## **Property Description**

**Year Built** 1951 with additions

Quality Good

Specific Use Heavy Manufacturing

**Building Size** 729,160 s/f **Divisible:** 81,693 - 417,672 s/f

**Acreage** Approximately 43.48 acres